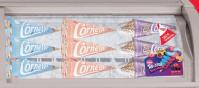

| Cornetto Classico                     |
|---------------------------------------|
| Cornetto Strawberry                   |
| Cornetto Soft Cookies & Chocolate NEW |
| Cornetto Go!                          |