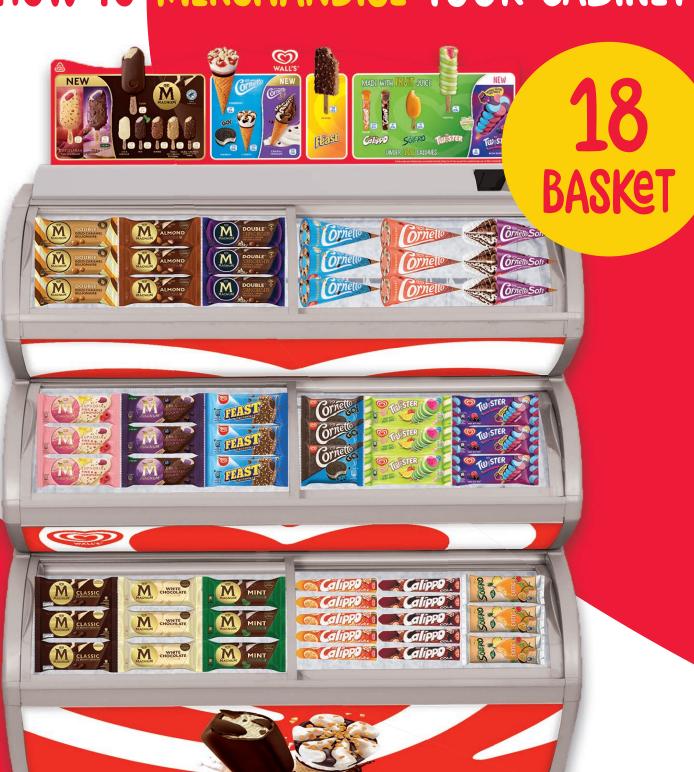

## HOW TO MERCHANDISE YOUR CABINET

## SUMMER SEASON STARTER MUST STOCKS

18 BASKET

| Magnum Double Gold Caramel Billionaire              |
|-----------------------------------------------------|
| Magnum Almond                                       |
| Magnum Double Starchaser Caramel<br>Popcorn Flavour |
| Magnum Euphoria Pink Lemonade NEW                   |
| Magnum Chill Blueberry Cookie NEW                   |
| Magnum Classic                                      |
| Magnum White Chocolate                              |
| Magnum Mint                                         |
|                                                     |

| Feast Original                   |
|----------------------------------|
| Twister Pineapple                |
| Twister Berry-licious <b>NEW</b> |
| Calippo Orange                   |
| Calippo Cola                     |
| Solero Exotic                    |

| Cornetto Classico                     |
|---------------------------------------|
| Cornetto Strawberry                   |
| Cornetto Soft Cookies & Chocolate NEW |
| Cornetto Go!                          |