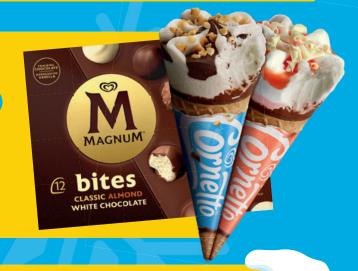

### **BOTTOM SHELF**

Ben & Jerry's Cookie Dough 465ml

Ben & Jerry's Chocolate Fudge Brownie 465ml

Ben & Jerry's Minter Wonderland 465ml

Magnum Classic, Almond & White Chocolate Ice Cream Bites 140ml

PLACE YOUR NEXT ORDER AT YOUR NEAREST STOCKIST TODAY!

### **BOTTOM SHELF**

Ben & Jerry's Cookie Dough 465ml

Ben & Jerry's Chocolate Fudge Brownie 465ml

Ben & Jerry's Minter Wonderland 465ml

Ben & Jerry's Half Baked 465ml

Ben & Jerry's Phish Food 465ml

Magnum Classic, Almond & White Chocolate Ice Cream Bites 140ml