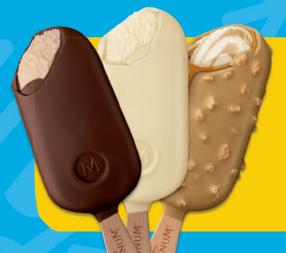

### **TOP SHELF**

Magnum Classic

Magnum White Chocolate

Magnum Starchaser

Magnum Gold Caramel Billionaire

12 BASKETS

### **TOP SHELF**

Magnum Classic

Magnum White Chocolate

Magnum Starchaser

Magnum Gold Caramel Billionaire

Cornetto Go!

Calippo Orange

18
BASKETS