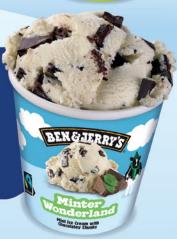

#1 was the
Ben & Jerry's Tony's
Chocolonely Chocolate
Love A-fair Ice Cream!

Ben & Jerry's Minter Wonderland was the #2 WINTER NPD SKU in 2022!

Mint Choc was voted as the SECOND FAVOURITE ice cream flavour in the UK (after Vanilla)<sup>2</sup>

### **BOTTOM SHELF**

Ben & Jerry's Cookie Dough 465ml

Ben & Jerry's Chocolate Fudge Brownie 465ml

Ben & Jerry's Minter Wonderland 465ml

Magnum Classic, Almond & White Chocolate Ice Cream Bites 140ml

PLACE YOUR NEXT ORDER AT YOUR NEAREST STOCKIST TODAY!

### **BOTTOM SHELF**

Ben & Jerry's Cookie Dough 465ml

Ben & Jerry's Chocolate Fudge Brownie 465ml

Ben & Jerry's Minter Wonderland 465ml

Ben & Jerry's Half Baked 465ml

Ben & Jerry's Phish Food 465ml

Magnum Classic, Almond & White Chocolate Ice Cream Bites 140ml