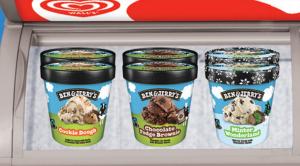

# WINTER SEASON MUST STOCKS

### **TOP SHELF**

Magnum Classic

Magnum White Chocolate

Magnum Starchaser

Magnum Gold Caramel Billionaire

12 BASKETS