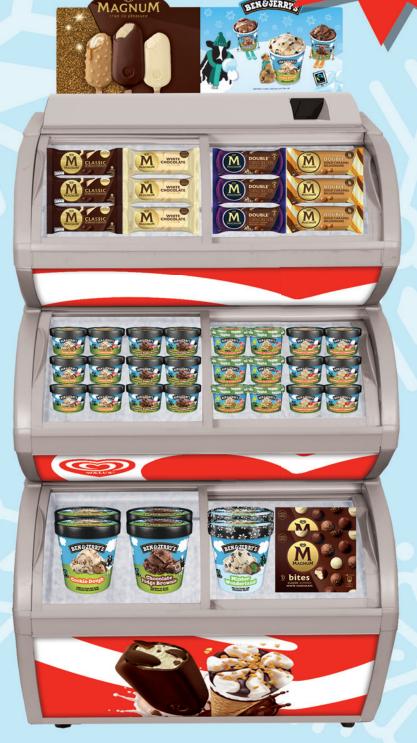

# WINTER SEASON MUST STOCKS

### **TOP SHELF**

Magnum Classic

Magnum White Chocolate

Magnum Starchaser

Magnum Gold Caramel Billionaire

12 BASKETS

### **MIDDLE SHELF**

Ben & Jerry's Cookie Dough 100ml

Ben & Jerry's Chocolate Fudge Brownie 100ml

Ben & Jerry's Non-Dairy Cookies on Cookie Dough 100ml

Ben & Jerry's Strawberry Cheesecake 100ml

### **BOTTOM SHELF**

Ben & Jerry's Cookie Dough 465ml

Ben & Jerry's Chocolate Fudge Brownie 465ml

Ben & Jerry's Minter Wonderland 465ml

Magnum Classic, Almond & White Chocolate Ice Cream Bites 140ml

PLACE YOUR NEXT ORDER AT YOUR NEAREST STOCKIST TODAY!

# WINTER SEASON MUST STOCKS

12
BASKETS

### **TOP SHELF**

Magnum Classic

Magnum White Chocolate

Magnum Starchaser

Magnum Gold Caramel Billionaire

Cornetto Go!

Calippo Orange

18
BASKETS

### **MIDDLE SHELF**

Ben & Jerry's Cookie Dough 100ml

Ben & Jerry's Chocolate Fudge Brownie 100ml

Ben & Jerry's Non-Dairy Cookies on Cookie Dough 100ml

Ben & Jerry's Strawberry Cheesecake 100ml

Ben & Jerry's Caramel Chew Chew 100ml

Ben & Jerry's Vanilla 100ml

### **BOTTOM SHELF**

Ben & Jerry's Cookie Dough 465ml

Ben & Jerry's Chocolate Fudge Brownie 465ml

Ben & Jerry's Minter Wonderland 465ml

Ben & Jerry's Half Baked 465ml

Ben & Jerry's Phish Food 465ml

Magnum Classic, Almond & White Chocolate Ice Cream Bites 140ml

# WINTER SEASON MUST STOCKS

18
BASKETS