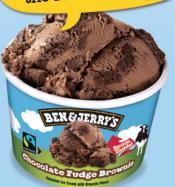

SNACKING IS
STRONG IN WINTER,
PARTICULARLY BUTE SIZE, AS
GNSUMERS LOOK TO TREAT
THEMSELVES OVER THE
SEASONAL PERIODS"

Stock up on these Winter Winners!

Ben & Jerry's Cookie Dough and
Ben & Jerry's Chocolate Fudge Brownie are
#1 & #2 TOP DESSERT ICE CREAM
BEST SELLERS

### **MIDDLE SHELF**

Ben & Jerry's Cookie Dough 100ml

Ben & Jerry's Chocolate Fudge Brownie 100ml

Ben & Jerry's Non-Dairy Cookies on Cookie Dough 100ml

Ben & Jerry's Strawberry Cheesecake 100ml

### **BOTTOM SHELF**

Ben & Jerry's Cookie Dough 465ml

Ben & Jerry's Chocolate Fudge Brownie 465ml

Ben & Jerry's Minter Wonderland 465ml

Magnum Classic, Almond & White Chocolate Ice Cream Bites 140ml

PLACE YOUR NEXT ORDER AT YOUR NEAREST STOCKIST TODAY!

### **MIDDLE SHELF**

Ben & Jerry's Cookie Dough 100ml

Ben & Jerry's Chocolate Fudge Brownie 100ml

Ben & Jerry's Non-Dairy Cookies on Cookie Dough 100ml

Ben & Jerry's Strawberry Cheesecake 100ml

Ben & Jerry's Caramel Chew Chew 100ml

### **BOTTOM SHELF**

Ben & Jerry's Cookie Dough 465ml

Ben & Jerry's Chocolate Fudge Brownie 465ml

Ben & Jerry's Minter Wonderland 465ml

Ben & Jerry's Half Baked 465ml

Ben & Jerry's Phish Food 465ml

Magnum Classic, Almond & White Chocolate Ice Cream Bites 140ml