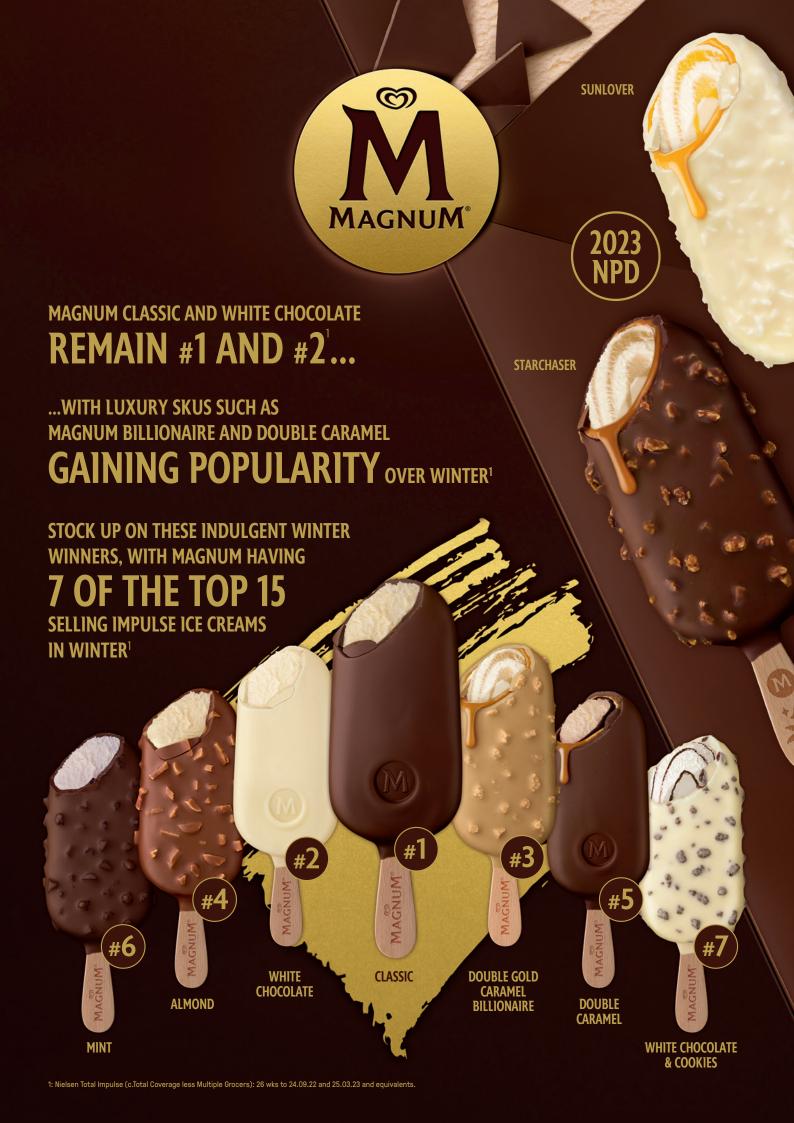

### **TOP SHELF**

Magnum Classic

Magnum White Chocolate

Magnum Starchaser

Magnum Gold Caramel Billionaire

12 BASKETS

### **TOP SHELF**

Magnum Classic

Magnum White Chocolate

Magnum Starchaser

Magnum Gold Caramel Billionaire

Cornetto Go!

Calippo Orange

18
BASKETS