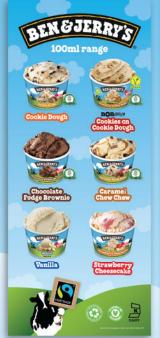

### **MIDDLE SHELF**

Ben & Jerry's Cookie Dough 100ml

Ben & Jerry's Chocolate Fudge Brownie 100ml

Ben & Jerry's Non-Dairy Cookies on Cookie Dough 100ml

Ben & Jerry's Strawberry Cheesecake 100ml

### **MIDDLE SHELF**

Ben & Jerry's Cookie Dough 100ml

Ben & Jerry's Chocolate Fudge Brownie 100ml

Ben & Jerry's Non-Dairy Cookies on Cookie Dough 100ml

Ben & Jerry's Strawberry Cheesecake 100ml

Ben & Jerry's Caramel Chew Chew 100ml

Ben & Jerry's Vanilla 100ml