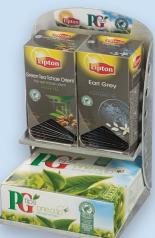

#### Item Details Lipton Display stand for 2 boxes of Lipton tea and PG tips One Cup 100s teabags. PG tips 100s and Lipton Code: LPG2TSCO 2 Tier Stand Available on a minimum order of 3 cases of Lipton/PG tips Tea Bags Lipton Display up to 12 varieties of Lipton tea sachets in this premium wooden conference box. Wooden Code: LIPBOX6 Conference Box Available on a minimum order of 6 cases of Lipton Tea