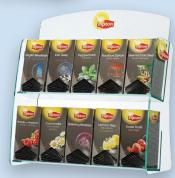

#### Item Details Lipton Display stand for 2 boxes of Lipton tea and PG tips One Cup 100s teabags. PG tips 100s and Lipton Code: LPG2TSCO 2 Tier Stand Available on a minimum order of 3 cases of Lipton/PG tips Tea Bags Lipton Display up to 12 varieties of Lipton tea sachets in this premium wooden conference box. Wooden Code: LIPBOX6 Conference Box Available on a minimum order of 6 cases of Lipton Tea