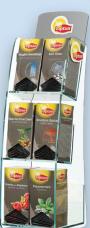

#### Item Details Lipton Display stand for 2 boxes of Lipton tea and PG tips One Cup 100s teabags. PG tips 100s and Lipton Code: LPG2TSCO 2 Tier Stand Available on a minimum order of 3 cases of Lipton/PG tips Tea Bags Lipton Display up to 12 varieties of Lipton tea sachets in this premium wooden conference box. Wooden Code: LIPBOX6 Conference Box Available on a minimum order of 6 cases of Lipton Tea