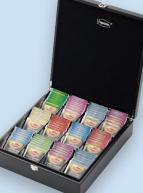

#### Item Details Lipton Display stand for 2 boxes of Lipton tea and PG tips One Cup 100s teabags. PG tips 100s and Lipton Code: LPG2TSCO 2 Tier Stand Available on a minimum order of 3 cases of Lipton/PG tips Tea Bags Lipton Display up to 12 varieties of Lipton tea sachets in this premium wooden conference box. Wooden Code: LIPBOX6 Conference Box Available on a minimum order of 6 cases of Lipton Tea